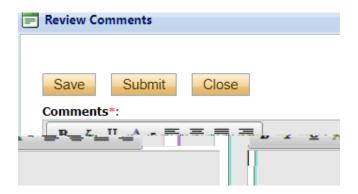

1.

Different tabs can be clicked to view responses entered by the PI, along with comments by other reviewer the right).

Click the Review button to leave feedback.

Reviewecomments can be saved as a draft or submitted to the Administrator