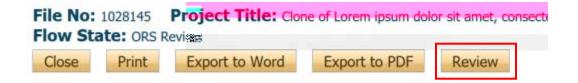

1.

Different tabs can be clicked to view responses entered by the PI, along with comments by other reviewer the right).

Click the Review button to leave feedback.

Reviewecomments can be saved as a draft or submitted to the Administrator